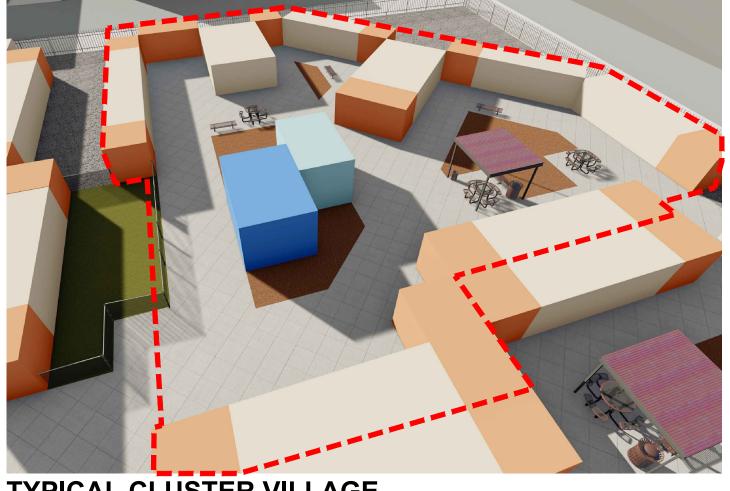

**OVERALL SITE** 



TYPICAL CLUSTER VILLAGE



HARDSCAPE / PAVING

LANDSCAPE AREA

GRAVEL / STORMWATER MANAGEMENT AREA TRASH COLLECTION CENTER

PET RELIEF AREA

#### **GENERAL SITE**

COMMUNITY ROOM UNIT

CHECK-IN OFFICE UNIT

SECURITY STAFF UNIT

#### **CLUSTER VILLAGE**

DOUBLE / ADA UNITS

SINGLE UNITS

COMMON ROOM UNITS

**RESTROOM UNITS** 

## **RECUPERATIVE VILLAGE**

SINGLE UNITS (R1)

SINGLE UNITS (R2)

COMMON ROOM UNITS

SHOWER UNITS

STAFF OFFICE UNITS



**CHECK-IN SOUTHEAST VIEW** 



RECUPERATIVE VILLAGE







PET RELIEF AREA

02-16-2023

# CONCEPTUAL ILLUSTRATIONS

TYPICAL CLUSTER COMMON SEATING AREA



#### KEY NOTES

- WAYFINDING:
  COLORED TRIM PER CLUSTER AREA
- 2 TYPICAL WINDOW
- TYPICAL DOOR FLUSH AT GRADE ACCESS



### KEY NOTES

- WAYFINDING: COLORED TRIM PER CLUSTER AREA
- TYPICAL WI