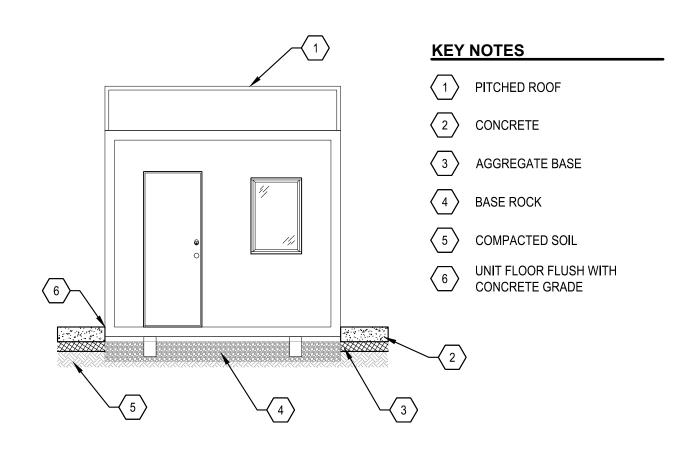

## KEY NOTES

- 1 PITCHED ROOF
- 2 CONCRETE
- 3 AGGREGATE BASE
- 4 BASE ROCK
- 5 COMPACTED SOIL
- 6 UNIT FLOOR FLUSH WITH CONCRETE GRADE