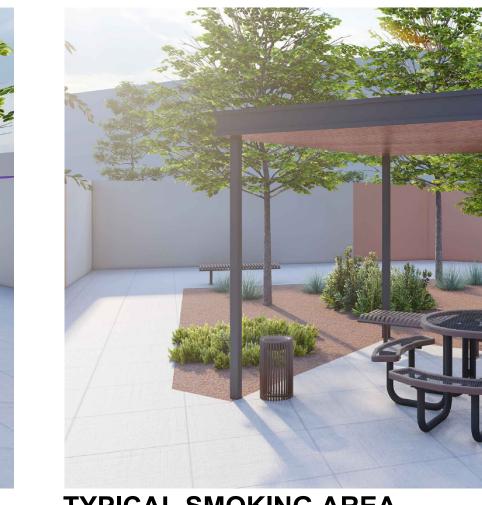

**OVERALL SITE** 



TYPICAL CLUSTER VILLAGE



HARDSCAPE / PAVING

LANDSCAPE AREA

GRAVEL / STORMWATER MANAGEMENT AREA TRASH COLLECTION CENTER

PET RELIEF AREA

#### **GENERAL SITE**

COMMUNITY ROOM UNIT

CHECK-IN OFFICE UNIT

SECURITY STAFF UNIT

#### **CLUSTER VILLAGE**

DOUBLE / ADA UNITS

SINGLE UNITS

COMMON ROOM UNITS

**RESTROOM UNITS** 

## **RECUPERATIVE VILLAGE**

SINGLE UNITS (R1)

SINGLE UNITS (R2)

COMMON ROOM UNITS

SHOWER UNITS

STAFF OFFICE UNITS



**CHECK-IN SOUTHEAST VIEW** 



RECUPERATIVE VILLAGE







PET RELIEF AREA

02-16-2023

# CONCEPTUAL ILLUSTRATIONS

TYPICAL CLUSTER COMMON SEATING AREA



#### KEY NOTES

- WAYFINDING:
  COLORED TRIM PER CLUSTER AREA
- 2 TYPICAL WINDOW
- TYPICAL DOOR FLUSH AT GRADE ACCESS



### KEY NOTES

- WAYFINDING: COLORED TRIM PER CLUSTER AREA
- TYPICAL WINDOW
- TYPICAL DOOR FLUSH AT GRADE ACCESS

TYPICAL SINGLE UNIT - PERSPECTIVE



TYPICAL DOUBLE UNIT - PERSPECTIVE







- 2 TYPICAL WINDOW LOCATION
- 3 TYPICAL DOOR LOCATION



## KEY NOTES

- 1 PITCHED ROOF
- 2 CONCRETE
- 3 AGGREGATE BASE
- 4 BASE ROCK
- 5 COMPACTED SOIL
- 6 UNIT FLOOR FLUSH WITH CONCRETE GRADE



#### **KEY NOTES**

- 1 TWIN SIZE BEDS
- 2 TYPICAL WINDOW LOCATION
- 3 TYPICAL DOOR LOCATION

SECTION VIEW

PLAN VIEW

**SECTION VIEW** 

2 PLAN VIEW

**CLUSTER - SINGLE UNIT** 

**CLUSTER