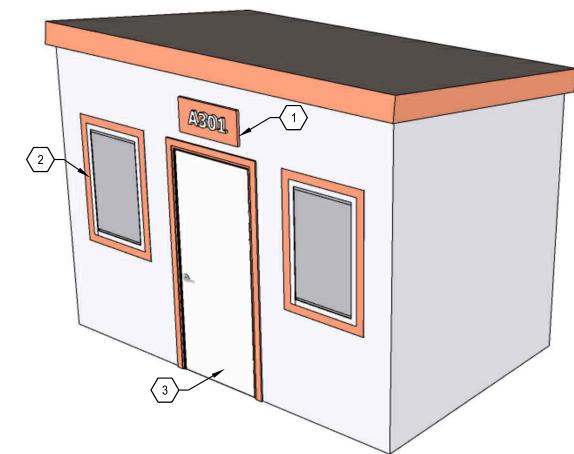

#### KEY NOTES

- WAYFINDING:
  COLORED TRIM PER CLUSTER AREA
- 2 TYPICAL WINDOW
- TYPICAL DOOR FLUSH AT GRADE ACCESS