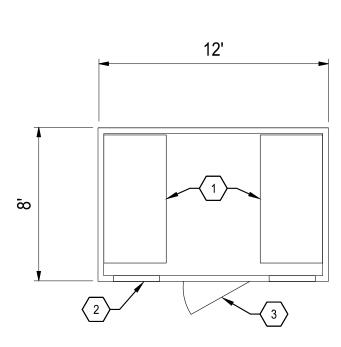

#### **KEY NOTES**

- 1 TWIN SIZE BEDS
- 2 TYPICAL WINDOW LOCATION
- 3 TYPICAL DOOR LOCATION

SECTION VIEW

PLAN VIEW

**SECTION VIEW** 

2 PLAN VIEW

**CLUSTER - SINGLE UNIT** 

**CLUSTER - DOUBLE UNIT** 