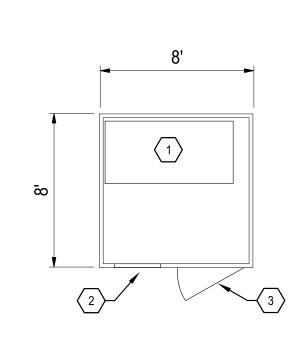

#### **KEY NOTES**

- 1 TWIN SIZE BEDS
- 2 TYPICAL WINDOW LOCATION
- 3 TYPICAL DOOR LOCATION

SECTION VIEW

PLAN VIEW

**SECTION VIEW** 

2 PLAN VIEW

**CLUSTER - SINGLE UNIT** 

**CLUSTER - DOUBLE UNIT** 