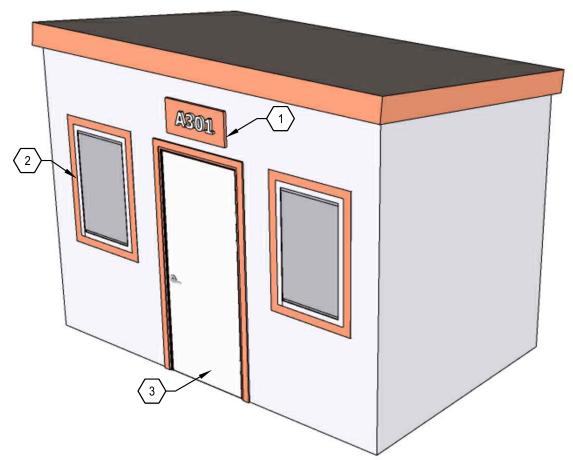

### KEY NOTES

- WAYFINDING: COLORED TRIM PER CLUSTER AREA
- TYPICAL WINDOW
- TYPICAL DOOR FLUSH AT GRADE ACCESS

TYPICAL SINGLE UNIT - PERSPECTIVE

TYPICAL DOUBLE UNIT - PERSPECTIVE

- 2 TYPICAL WINDOW LOCATION
- 3 TYPICAL DOOR LOCATION