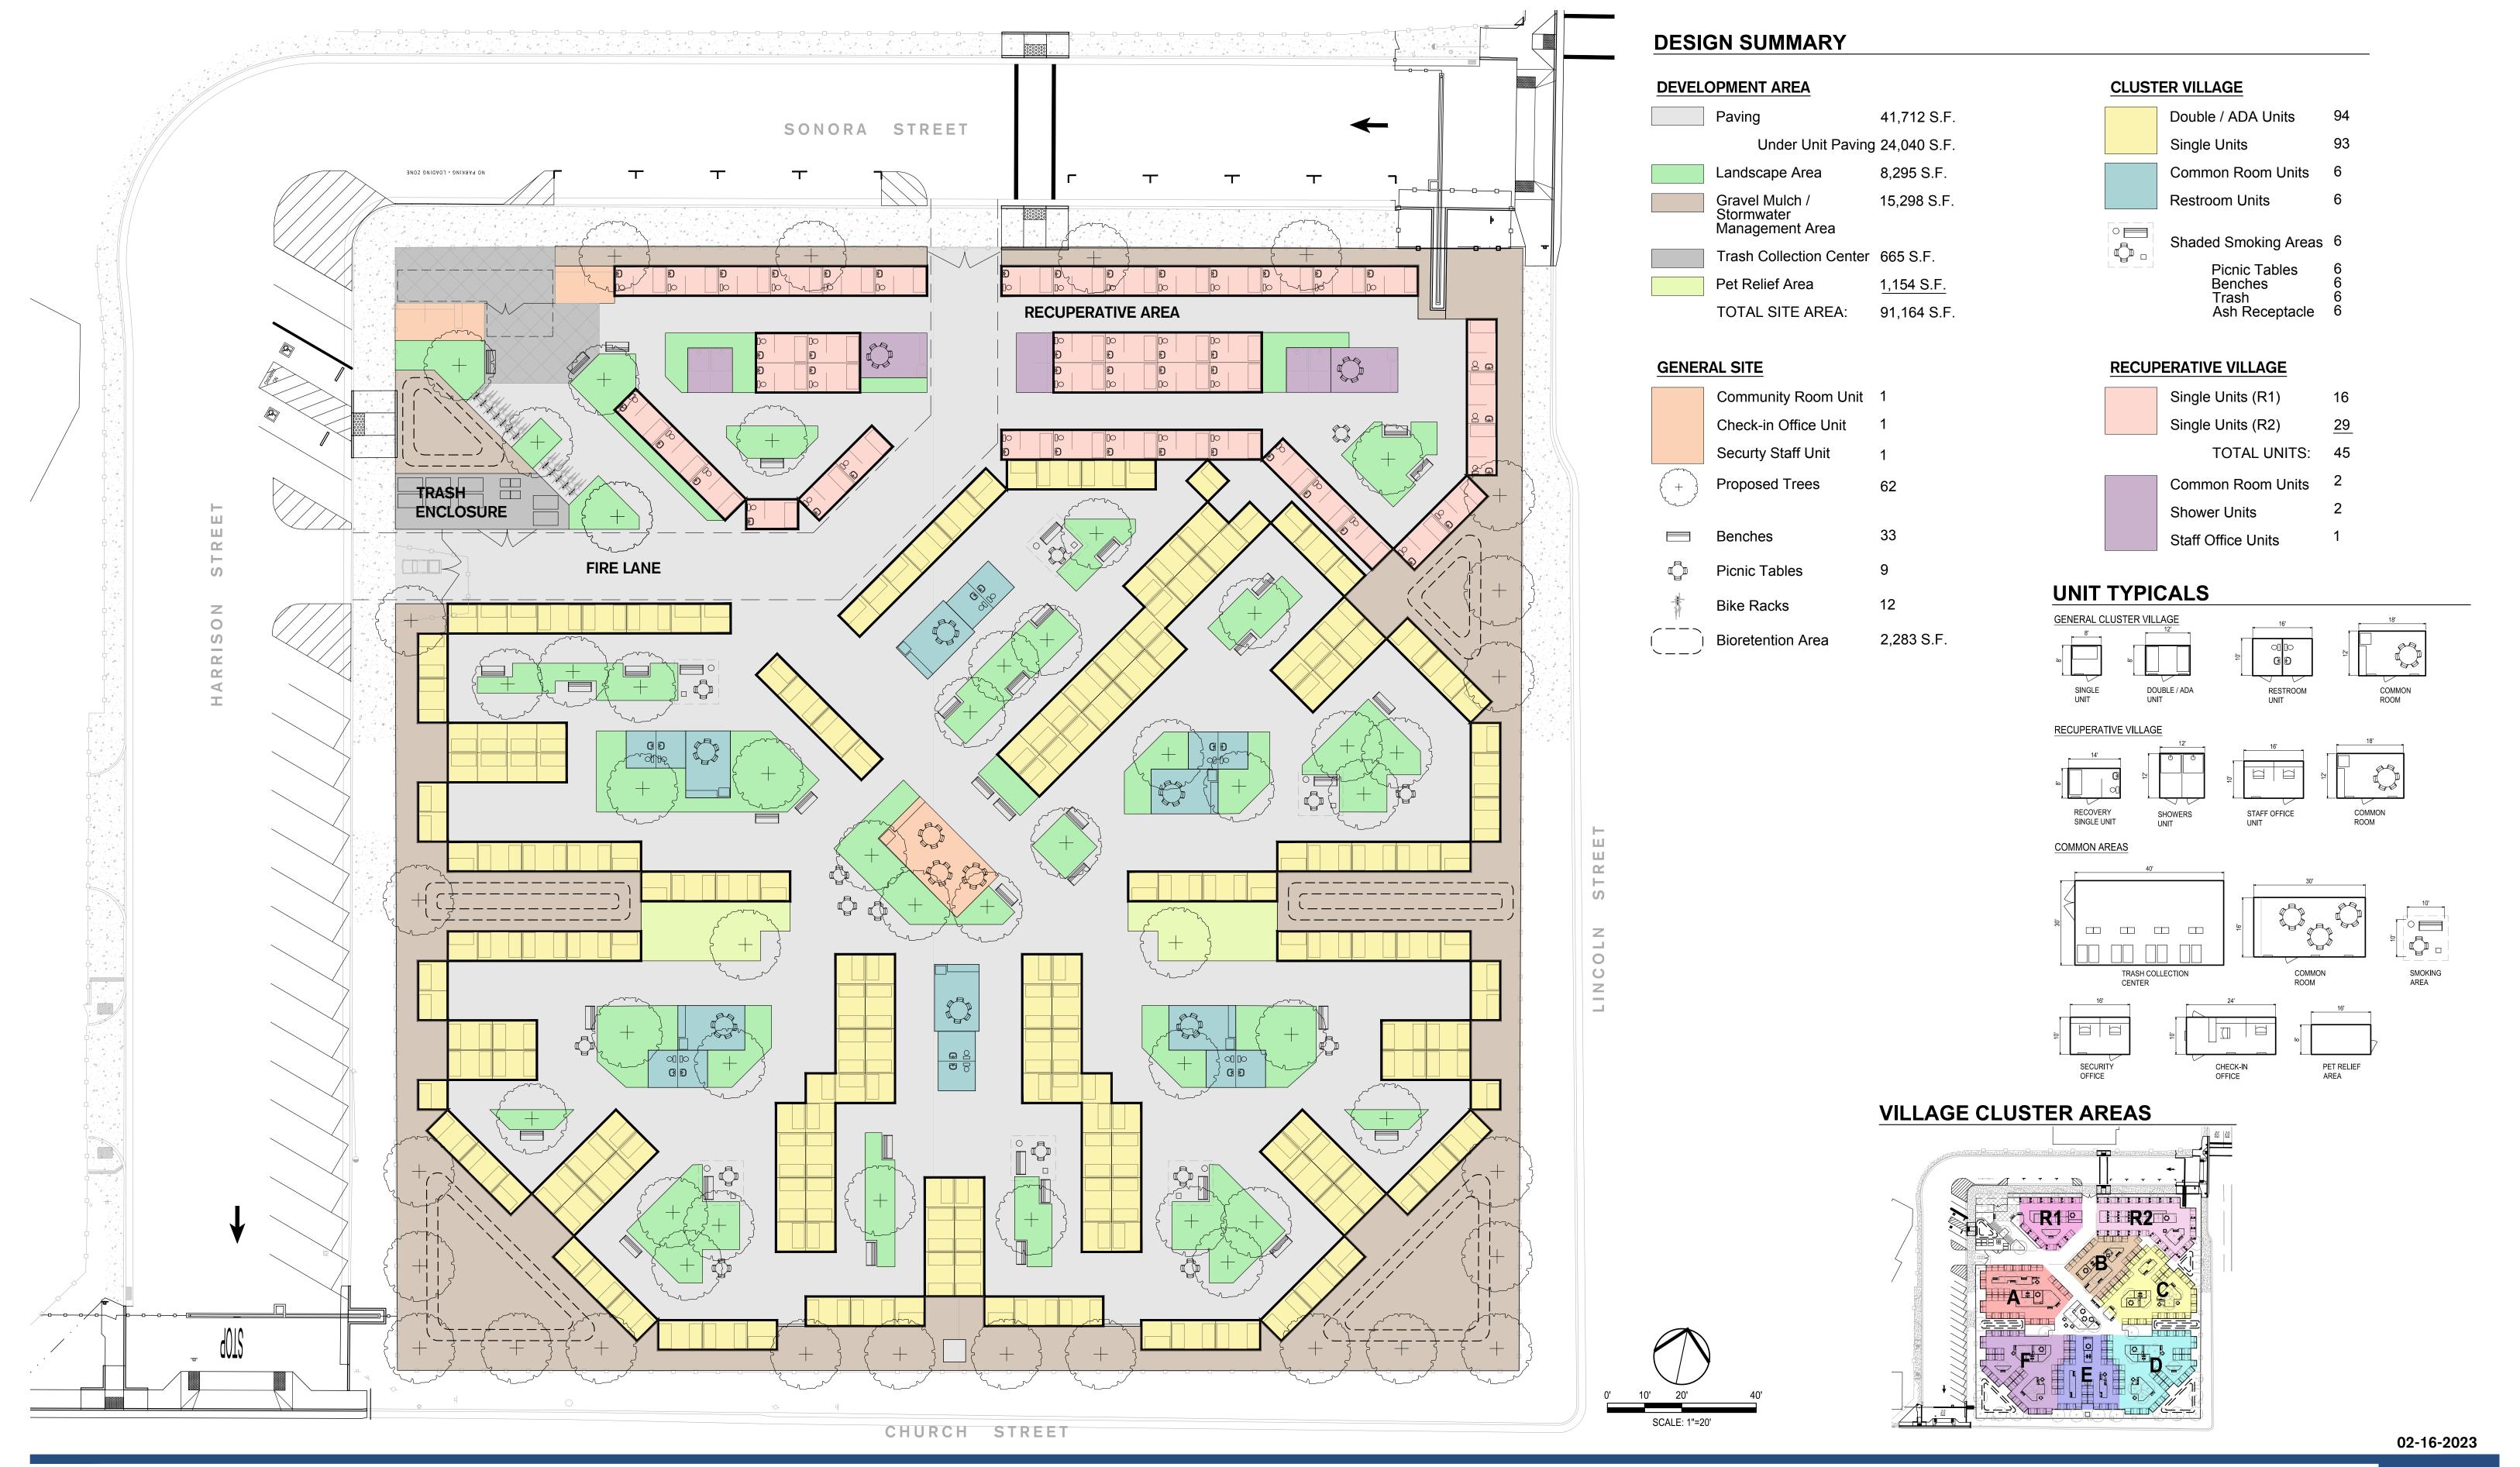

**OVERALL SITE** 

TYPICAL CLUSTER VILLAGE

HARDSCAPE / PAVING

LANDSCAPE AREA

GRAVEL / STORMWATER MANAGEMENT AREA TRASH COLLECTION CENTER

PET RELIEF AREA

#### **GENERAL SITE**

COMMUNITY ROOM UNIT

CHECK-IN OFFICE UNIT

SECURITY STAFF UNIT

#### **CLUSTER VILLAGE**

DOUBLE / ADA UNITS

SINGLE UNITS

COMMON ROOM UNITS

**RESTROOM UNITS** 

## **RECUPERATIVE VILLAGE**

SINGLE UNITS (R1)

SINGLE UNITS (R2)

COMMON ROOM UNITS

SHOWER UNITS

STAFF OFFICE UNITS

**CHECK-IN SOUTHEAST VIEW** 

RECUPERATIVE VILLAGE

PET RELIEF AREA

02-16-2023