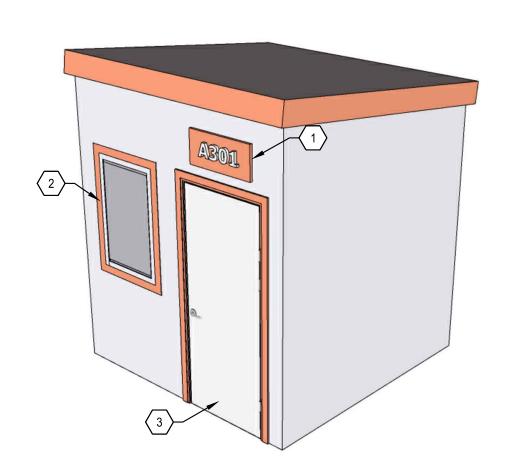

#### KEY NOTES

- WAYFINDING:
  COLORED TRIM PER CLUSTER AREA
- 2 TYPICAL WINDOW
- TYPICAL DOOR FLUSH AT GRADE ACCESS