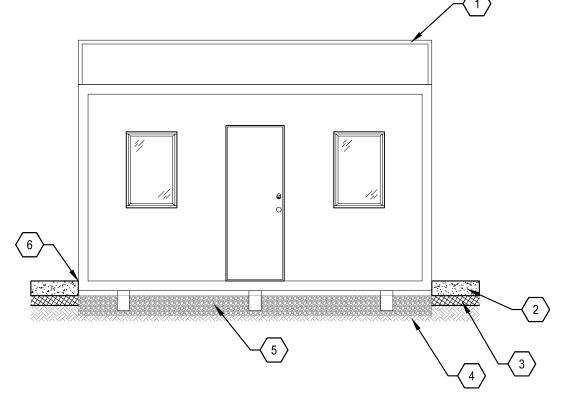

## KEY NOTES

- 1 PITCHED ROOF
- 2 CONCRETE
- 3 AGGREGATE BASE
- 4 BASE ROCK
- 5 COMPACTED SOIL
- 6 UNIT FLOOR FLUSH WITH CONCRETE GRADE